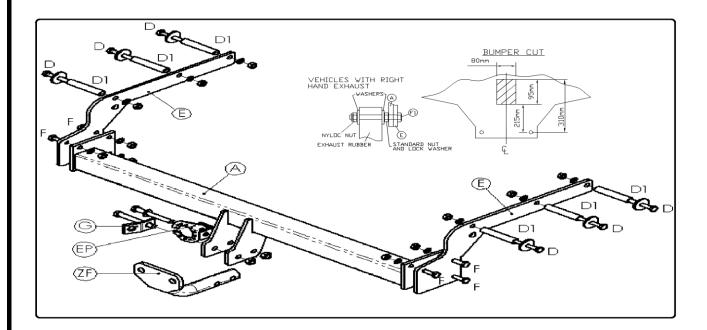

## **MATERIALS**

|  | Α  | 1 | Cross Bar                                                                                          |
|--|----|---|----------------------------------------------------------------------------------------------------|
|  | D  | 6 | M10 x 130 x 1.5mm Bolts, Nuts, Lock Washers and Flat Washers (40mm O.D.)                           |
|  | D1 | 6 | Bushes (17mm O.D. – 94mm long)                                                                     |
|  | Е  | 2 | Side Arms                                                                                          |
|  | F  | 6 | M10 x 30 x 1.5mm Bolts, Nuts and Lock Washers                                                      |
|  | F1 | 1 | M10 x 90 x 1.5mm Bolt, Nyloc Nut and 2 Flat Washers (30mm O.D.) –vehicles with right hand exhaust. |
|  | G  | 1 | Safety Chain Plate                                                                                 |
|  | EP | 1 | Electrical plate (Z99) and Angle Bracket (ZEQ5)                                                    |
|  |    |   |                                                                                                    |

## **FITTING**

- 1. Remove lower bumper fixings and cut bumper as shown below. Temporarily lower the exhaust and remove the heat shield for access. Locate the six holes provided in the frame for Bolts (D) and remove mastic compound to ensure correct seating. Insert Bushes (D1) into the frame (using Bolts (D) as a guide) and ensure that they move across the 'keyhole' to grip the frame correctly. Loosely attach Side Arms (E). (Note: On vehicles fitted with right hand exhaust, drill out 3 rivets holding right hand exhaust hanger and remove).
- 2. Slide Cross Bar (A) up into bumper and loosely attach to Side Arms (E) using Bolts (F). (Note: On vehicles with right hand exhaust use Bolt (F1) in place of lower right hand Bolt (F) and assemble as shown below, tighten normal nut before hanging exhaust rubber on bolt then tighten nyloc nut until the washers are touching the rubber). Tighten all bolts.
- 3. Re-fit heat shield, exhaust and bumper fixings.
- 4. Attach chosen Neck (ZF or ZQ), Electrical Plate (EP) and Safety Chain Plate (G) to Cross Bar (A).
- 5. Fully Tighten all Bolts.